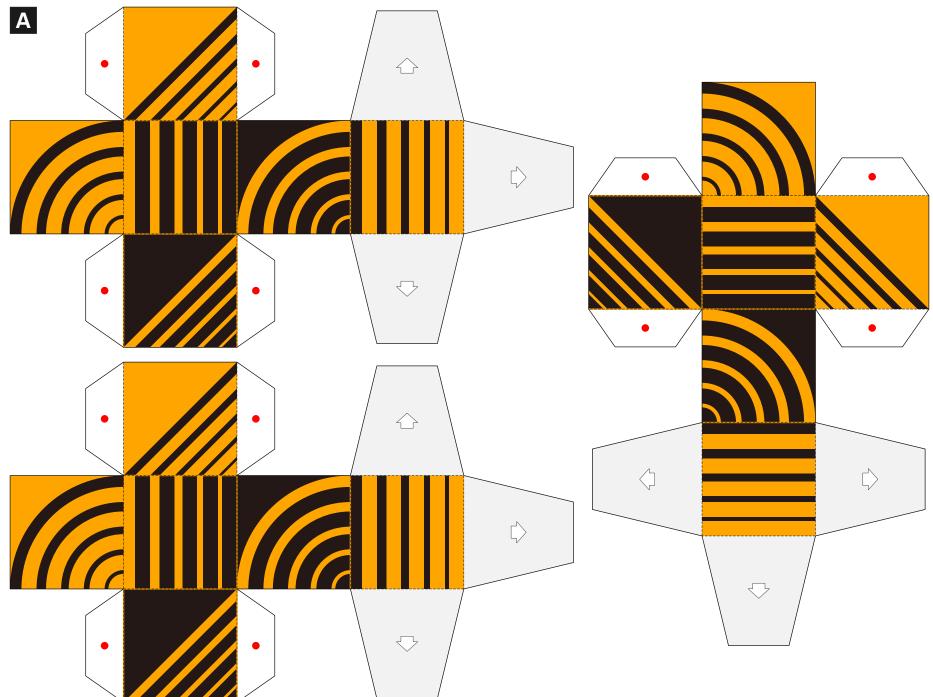

## [Sample]

■ Pattern: 19 sheets ■ Number of parts: 42

**Warning:** Glue, scissors and other tools may be dangerous to young children so be sure to keep them out of the reach of young children.

C