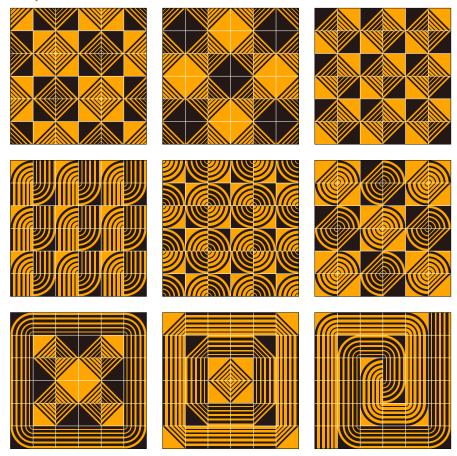

## Geometry Puzzle

The 3-cm cubes (36 in total) allow you to create incredible geometric patterns just by arranging and rearranging them. Moreover, thinking of the formation cultivates mathematical intuition and imagination. As you play with the cubes, you'll be sure to experience new discoveries and wonders...

There are a huge variety of different combinations to make, so go ahead and try! Additionally, you can use your original piece to decorate your room as a stylish ornament for your enjoyment.