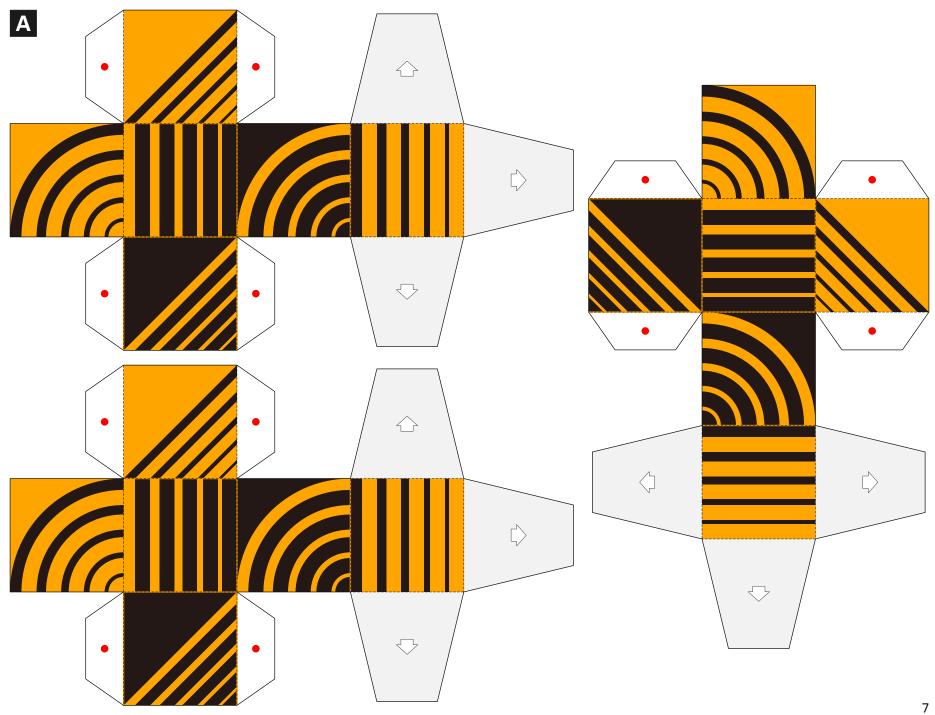

## [Sample]

■ Pattern: 19 sheets ■ Number of parts: 42

**Warning:** Glue, scissors and other tools may be dangerous to young children so be sure to keep them out of the reach of young children.

C